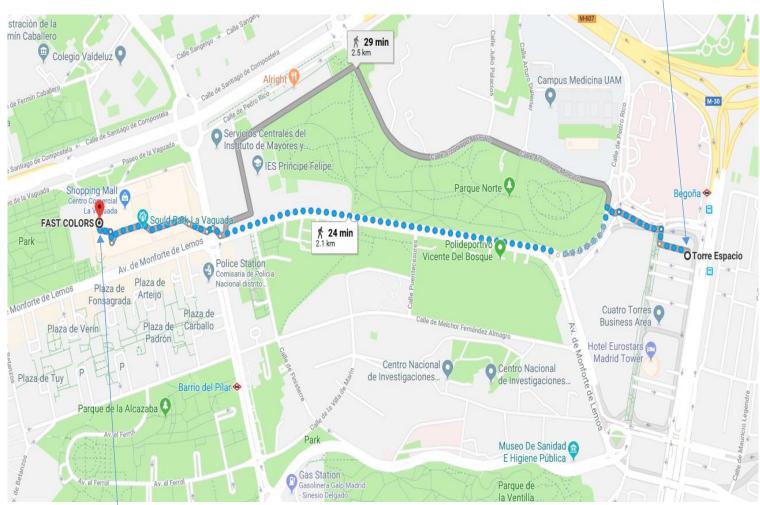

## **FAST COLORS / LA VAGUADA SHOPPING CENTRE**

Opening times: Monday to Saturday from 10:00 am until 10:00 pm. Sundays from 11:00 am until 21:00 pm

<u>Address</u>: Centro Comercial La Vaguada. Avenida Monforte de Lemos 36, Madrid.