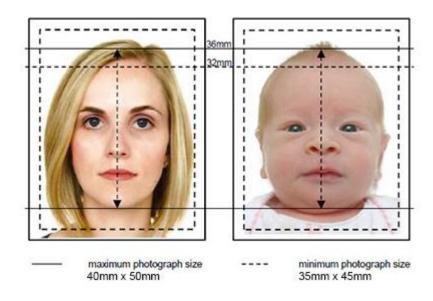

## IF YOUR PHOTOGRAPHS DO NOT MEET THE STANDARDS DETAILED BELOW, YOUR APPLICATION COULD BE DELAYED.

- Good quality, colour gloss prints, less than six months old
- Clear, focused image with no marks or 'red eye'
- Plain white or light grey background that contrasts with your face
- Uniform lighting (no shadows or reflections) with appropriate brightness and contrast to show natural skin tone
- Face looking directly at the camera and not tilted in any direction
- Hair off the face so that the edges of the face are visible
- Eyes open, mouth closed
- If you wear glasses, we suggest you remove them for the photograph
- Neutral expression (not smiling, laughing or frowning), which is the easiest way for border systems to match you to your image.