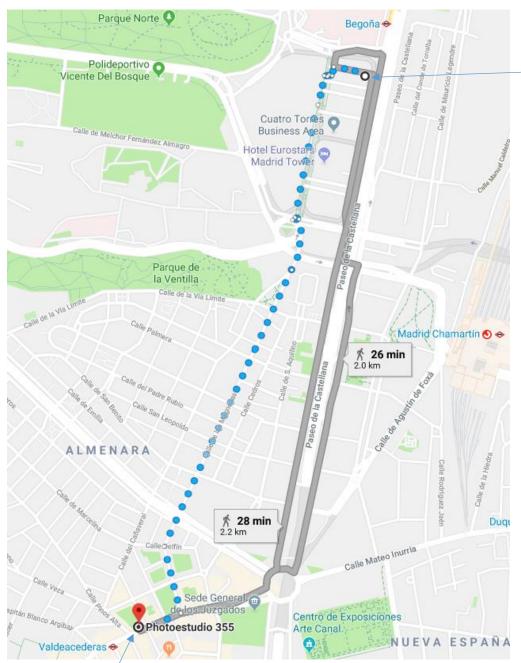

## **IBI PHOTOESTUDIO 355**

Opening times: Monday to Friday between 10:00 am and 13:45 pm and between 17:30 pm and 20:00 pm. Saturdays between 11:00 am and 13:30 pm

Address: Calle Bravo Murillo 355, Madrid