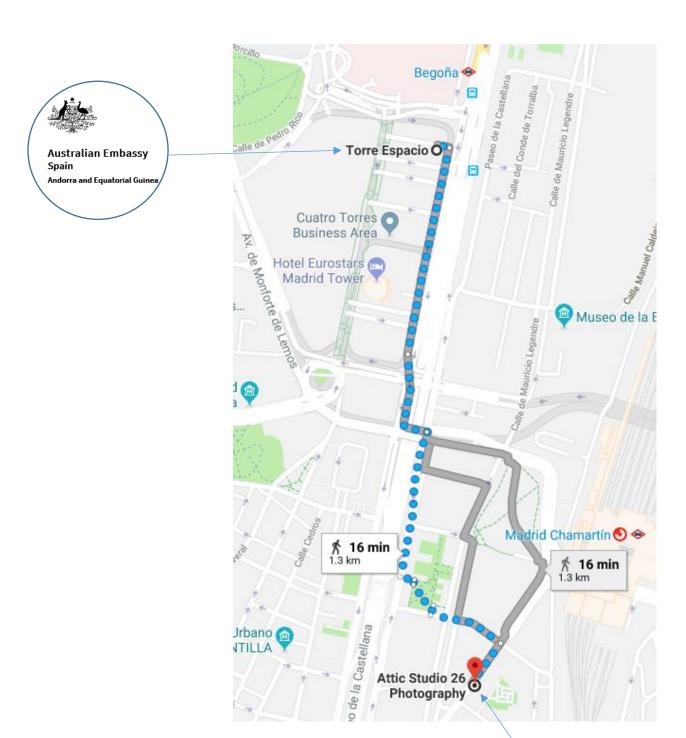

## **ÁTICO 26**

Opening times: Monday to Saturday between 09:30 am and 15:00 pm

Address: Calle Agustín de Foxa 26, Escalera Izquierda 9ºA, Madrid